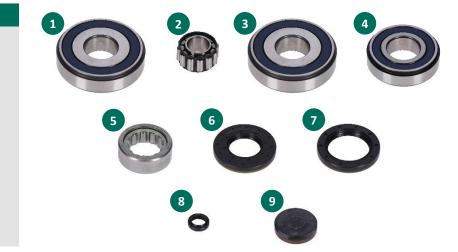

## **Box Content**

| _ |  |
|---|--|
|   |  |

| No. | Description                  | Mounting Position | Part               | Dimensions (mm)       |
|-----|------------------------------|-------------------|--------------------|-----------------------|
| 1   | Main bearing input shaft     | Engine side       | Ball bearing       | 32.00 x 87.00 x 21.00 |
| 2   | Support bearing output shaft | Engine side       | Roller bearing     | 20.00 x 41.00 x 19.80 |
| 3   | Main bearing output shaft    | Gearbox side      | Ball bearing       | 32.00 x 87.00 x 21.00 |
| 4   | Main bearing counter shaft   | Engine side       | Ball bearing       | 32.00 x 72.00 x 19.00 |
| 5   | Main bearing counter shaft   | Gearbox side      | Roller bearing     | 32.00 x 53.50 x 19.50 |
| 6   | Seal ring input shaft        | Engine side       | Shaft sealing ring |                       |
| 7   | Seal ring output shaft       | Gearbox side      | Shaft sealing ring |                       |
| 8   | Seal ring selector shaft     |                   | Shaft sealing ring |                       |
| 9   | Seal clutch housing          |                   | End cap            |                       |